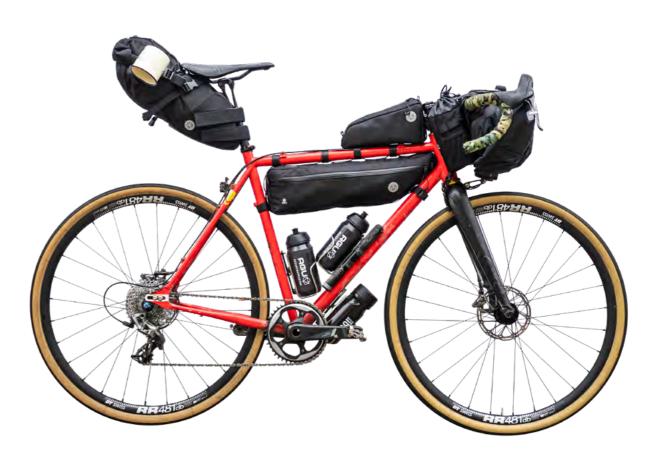

Whether you're out riding for a weekend, a week or a month, the brand new AGU Bike packing collection comprises everything you'll ever need to expand your riding horizon. With over 50 years of experience in cycling bags under our belt, this range was specifically designed by bike packers to be available for all other aspiring bike packers, at an attractive price. The quick and easy modular attachment system ensures these durable bags fit any frame, and the implementation with premium materials — such as Hypalon rubber, Green Sphere recycled polyester, 3M reflection and YKK zippers — is purposefully designed to protect and carry your kit during even longer, and even more epic rides. Let AGU lighten your load and open up those unbeaten paths for #everydayriding.

## **VENTURE SEAT PACK**

The Venture Seat Pack is an essential part of any bikepacking trip. Easily attached underneath your saddle, you won't even notice it's there until you need your dry clothes or sleeping kit. The taped inner bag and roll-top construction keep your gear clean and dry, so you can focus on finding the best possible routes. With its robust appearance and reinforced parts in critical places, this bag will continue to be of service for many trips to come.

## **VENTURE HANDLEBAR PACK**

Our Venture Handlebar Pack is also made from Greensphere waterrepellent recycled polyester, with a roll-top construction that shields your gear from dirt and moisture. Attached solidly to the bars with a system of multiple straps, the pack offers valuable storage space without influencing the handling of your bike negatively. With the included spacers you create ample room for your cables and navigation, and the high quality 3M reflective elements guarantee visibility in low-light conditions.

## **VENTURE FRAME PACK**

During long trips, or for carrying a tent or tarp, the convenient and spacious Venture Frame Pack will prove itself an essential part of your gear. Making clever use of a modular system of straps, it is quickly attached to the toptube, and will easily fit most frames out there. A hydration port opens up the possibility for use of waterpacks, and the robust Green Sphere polyester is proven to be water-repellent and durable when it counts most.