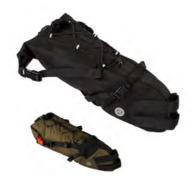

## **VENTURE SEAT PACK**

The Venture Seat Pack is an essential part of any bikepacking trip. Easily attached underneath your saddle, you won't even notice it's there until you need your dry clothes or sleeping kit. The taped inner bag and roll-top construction keep your gear clean and dry, so you can focus on finding the best possible routes. With its robust appearance and reinforced parts in critical places, this bag will continue to be of service for many trips to come.

- Made of recycled water-repellent Polyester
- High visibility by 3M Reflection
- · Roll-top opening
- High level of water-resistance through Dryliner Technology
- · Compression straps
- · Elastic cord with reflected details