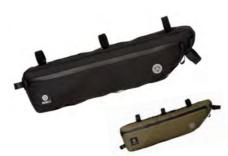

## **VENTURE FRAME PACK**

During long trips, or for carrying a tent or tarp, the convenient and spacious Venture Frame Pack will prove itself an essential part of your gear. Making clever use of a modular system of straps, it is quickly attached to the toptube, and will easily fit most frames out there. A hydration port opens up the possibility for use of waterpacks, and the robust Green Sphere polyester is proven to be water-repellent and durable when it counts most.

- · Made of recycled water-repellent polyester
- · High visibility by 3M reflection
- YKK (water-repellent) zipper closure
- Hydratation port
- Modulair strap system