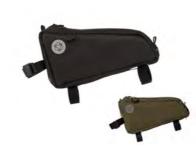

## **VENTURE TOP TUBE BAG**

The Venture Top Tube Bag is the perfect storage for items you want to keep within easy reach while on the road. The one-handed zipper opening offers quick access to your valuables such as your camera and phone, when you need them. Or use it to store a bag of food to keep munching on the go.

- · Made of recycled water-repellent polyester
- · High visibility by 3M reflection
- · One handed zipper opening
- YKK (water-repellent) zipper closure
- Inner side mesh pockets
- Inner divider

• Modulair strap system

€ 24.99 £ 24.99 DKK 189 SEK 249 Capacity: 0,7L

415034 Black 415035 Olive Brown