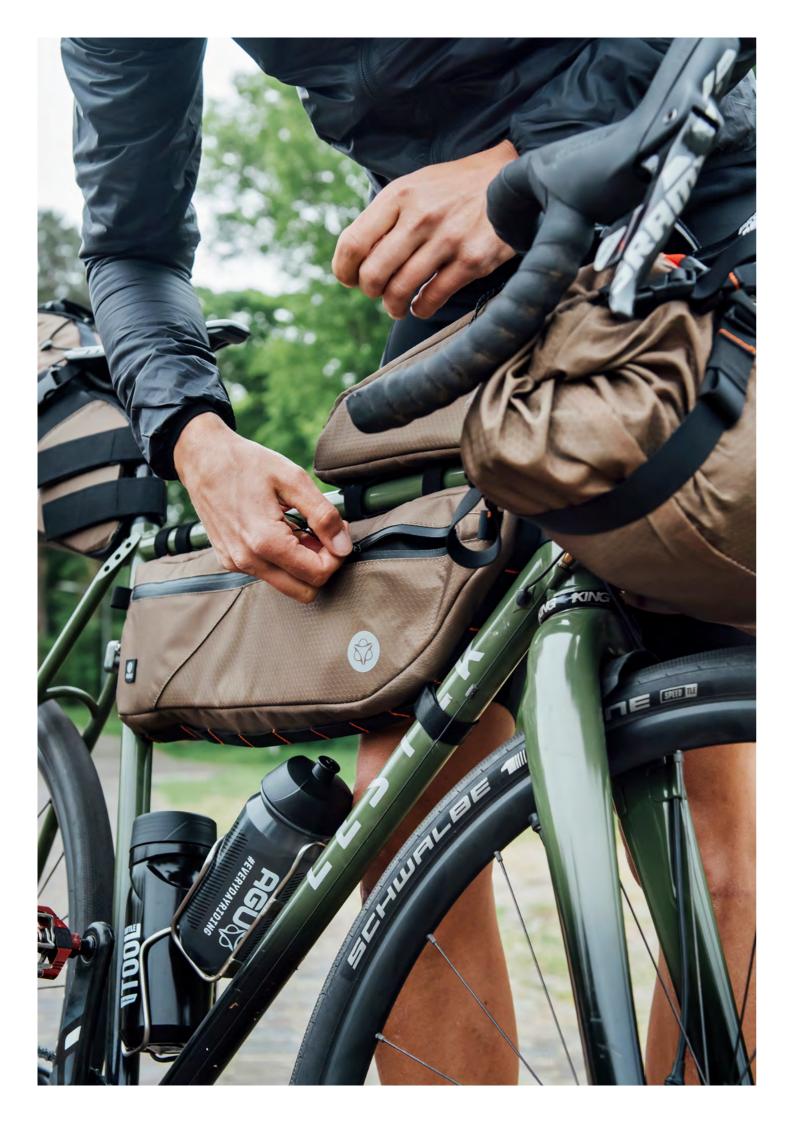

## **VENTURE TOP TUBE BAG**

The Venture Top Tube Bag is the perfect storage for items you want to keep within easy reach while on the road. The one-handed zipper opening offers quick access to your valuables such as your camera and phone, when you need them. Or use it to store a bag of food to keep munching on the go.

- · Made of recycled water-repellent polyester
- · High visibility by 3M reflection
- · One handed zipper opening
- YKK (water-repellent) zipper closure
- Inner side mesh pockets
- Inner divider

• Modulair strap system