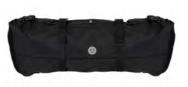

## **VENTURE HANDLEBAR PACK**

Our Venture Handlebar Pack is also made from Greensphere waterrepellent recycled polyester, with a roll-top construction that shields your gear from dirt and moisture. Attached solidly to the bars with a system of multiple straps, the pack offers valuable storage space without influencing the handling of your bike negatively. With the included spacers you create ample room for your cables and navigation, and the high quality 3M reflective elements guarantee visibility in low-light conditions.

- Made of recycled water-repellent Polyester
- · High visibility by 3M Reflection
- Roll-top opening
- Spacers and straps with quick release buckles
- · Modulair strap system

€ 59.99 £ 59.99 DKK 449 SEK 599

Capacity: 17L

415032 Black 415033 Olive Brown