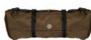

## **VENTURE HANDLEBAR PACK**

Our Venture Handlebar Pack is also made from Greensphere waterrepellent recycled polyester, with a roll-top construction that shields your gear from dirt and moisture. Attached solidly to the bars with a system of multiple straps, the pack offers valuable storage space without influencing the handling of your bike negatively. With the included spacers you create ample room for your cables and navigation, and the high quality 3M reflective elements guarantee visibility in low-light conditions.

- Made of recycled water-repellent Polyester
- · High visibility by 3M Reflection
- Roll-top opening
- Spacers and straps with quick release buckles
- · Modulair strap system

€ 59.99 £ 59.99 DKK 449 SEK 599

Capacity: 17L

415032 Black 415033 Olive Brown