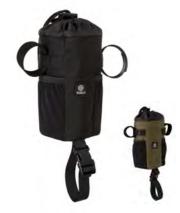

# **VENTURE SNACK PACK**

This is the perfect companion for the hardy bike-travellers who are inclined to drink and eat while pedalling, or just want to store some extra food. Always within reach and easy to open one-handed, the Venture Snack Pack offers yet more storage space for bars, nuts, crisps or drinks, right there on your handlebars.

- · Made of recycled water-repellent polyester
- High visibility by 3M reflection
- Two external mesh pockets
- Mounts to either side of stem
- One handed opening and closure
- · Modulair strap system